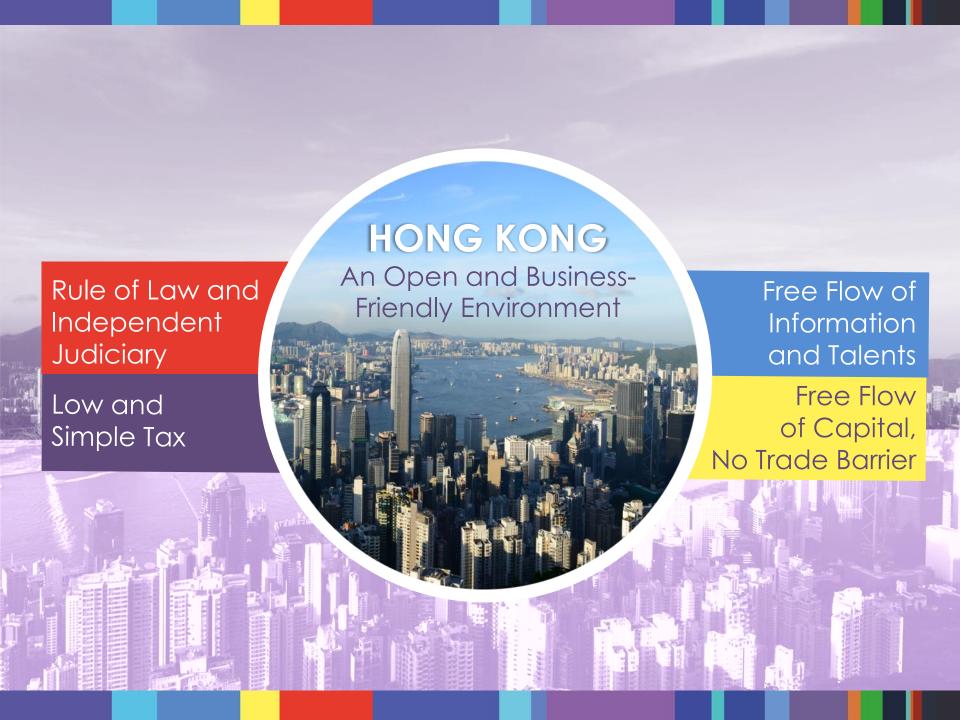

## HONG KONG

Free Trade and Investment: A Gateway to China

| GDP Growth |       |       |
|------------|-------|-------|
|            | China | ASEAN |
| 2011       | 9.5%  | 5.0%  |
| 2012       | 7.7%  | 6.1%  |
| 2013       | 7.7%  | 5.2%  |
| 2014       | 7.4%  | 4.7%  |
| 2015       | 6.8%  | 4.7%  |