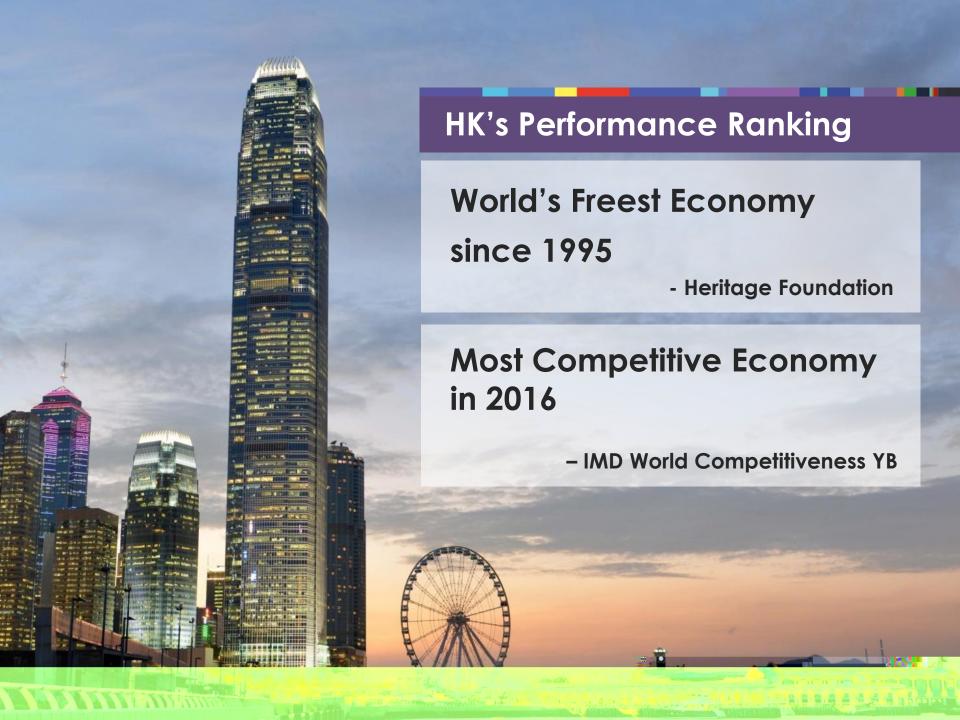

## HONG KONG

Free Trade and Investment: A Gateway to China

| GDP Growth |       |       |
|------------|-------|-------|
|            | China | ASEAN |
| 2011       | 9.5%  | 5.0%  |
| 2012       | 7.7%  | 6.1%  |
| 2013       | 7.7%  | 5.2%  |
| 2014       | 7.4%  | 4.7%  |
| 2015       | 6.8%  | 4.7%  |