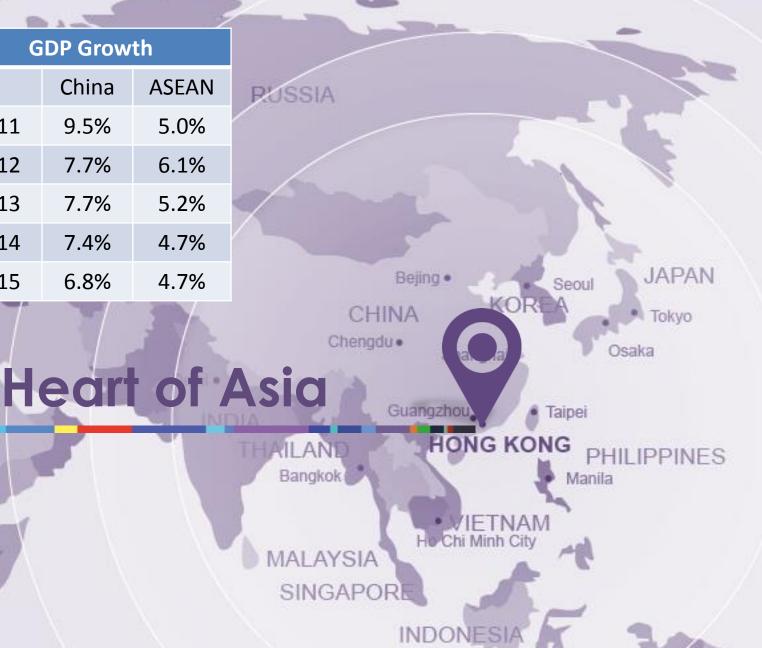

## HONG KONG

Free Trade and Investment: A Gateway to China

| GDP Growth |       |       |
|------------|-------|-------|
|            | China | ASEAN |
| 2011       | 9.5%  | 5.0%  |
| 2012       | 7.7%  | 6.1%  |
| 2013       | 7.7%  | 5.2%  |
| 2014       | 7.4%  | 4.7%  |
| 2015       | 6.8%  | 4.7%  |